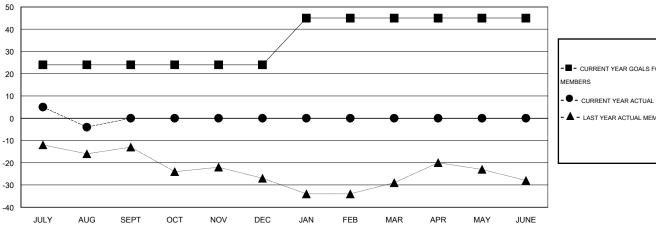

## GOALS AND ACTUAL NEW CLUBS CUMULATIVE

| - CURRENT YEAR GOALS FOR NEW |  |
|------------------------------|--|
| MEMBERS                      |  |

CURRENT YEAR ACTUAL MEMBERS

- LAST YEAR ACTUAL MEMBERS